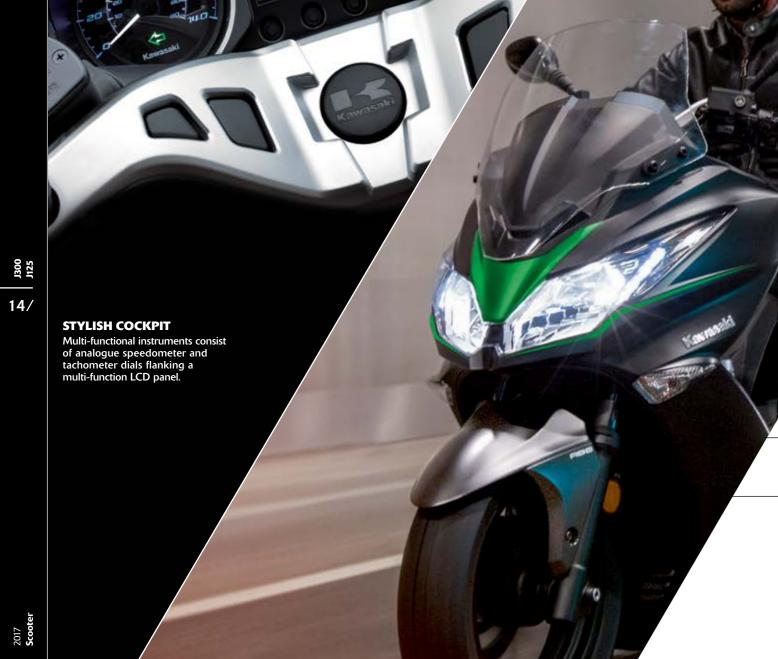

## **FEATURES**

ABS brake system with petal discs • 299 cm<sup>3</sup> Single cylinder engine • Twist and go automatic transmission • Dynamic Kawasaki styling features • Multi-functional instrumentation • Adjustable rear suspension • Secure underseat storage • Glove box storage compartment includes 12V socket • Adjustable brake levers • Distinctive twin headlights and LED rear light • Rear rack • A2 License compliant

## **FEATURES**

ABS brake system with petal discs • 125 cm³ Single cylinder engine • Twist and go automatic transmission • Dynamic Kawasaki styling features • Multi-functional instrumentation • Adjustable rear suspension • Secure underseat storage • Glove box storage compartment includes 12V socket • Adjustable brake levers • Distinctive twin headlights and LED rear light • Rear rack • A1 & A2 License compliant

## **Dynamic lines**

Distinctive and highly effective twin headlights plus fresh, contemporary Kawasaki styling set the J125 and J300 apart from the city scooter herd.

/19

2017 **Scoot** 