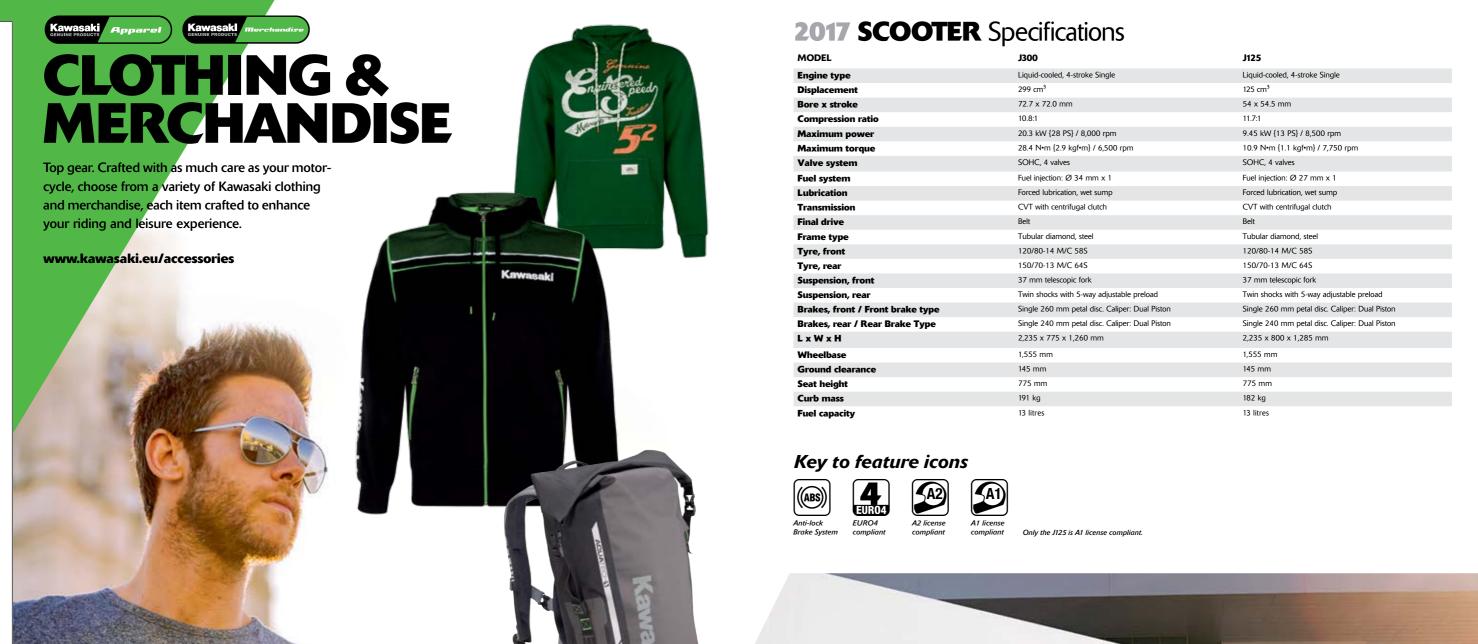

## **FEATURES**

ABS brake system with petal discs • 299 cm<sup>3</sup> Single cylinder engine • Twist and go automatic transmission • Dynamic Kawasaki styling features • Multi-functional instrumentation • Adjustable rear suspension • Secure underseat storage • Glove box storage compartment includes 12V socket • Adjustable brake levers • Distinctive twin headlights and LED rear light • Rear rack • A2 License compliant

## **FEATURES**

ABS brake system with petal discs • 125 cm³ Single cylinder engine • Twist and go automatic transmission • Dynamic Kawasaki styling features • Multi-functional instrumentation • Adjustable rear suspension • Secure underseat storage • Glove box storage compartment includes 12V socket • Adjustable brake levers • Distinctive twin headlights and LED rear light • Rear rack • A1 & A2 License compliant