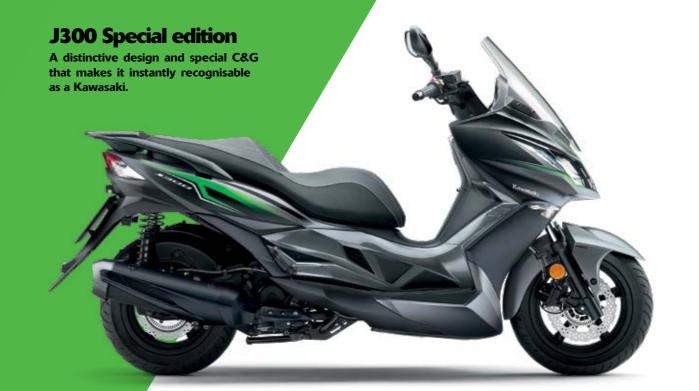

\* Special edition

**J300** 

## **FEATURES**

ABS brake system with petal discs • 299 cm<sup>3</sup> Single cylinder engine • Twist and go automatic transmission • Dynamic Kawasaki styling features • Multi-functional instrumentation • Adjustable rear suspension • Secure underseat storage • Glove box storage compartment includes 12V socket • Adjustable brake levers • Distinctive twin headlights and LED rear light • Rear rack • A2 License compliant