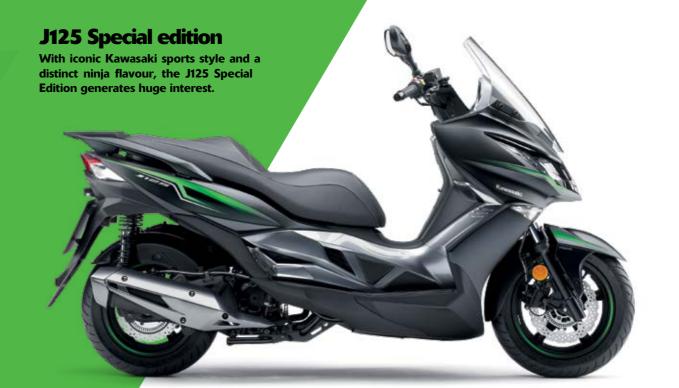

**J125** 

## **FEATURES**

ABS brake system with petal discs • 125 cm³ Single cylinder engine • Twist and go automatic transmission • Dynamic Kawasaki styling features • Multi-functional instrumentation • Adjustable rear suspension • Secure underseat storage • Glove box storage compartment includes 12V socket • Adjustable brake levers • Distinctive twin headlights and LED rear light • Rear rack • A1 & A2 License compliant