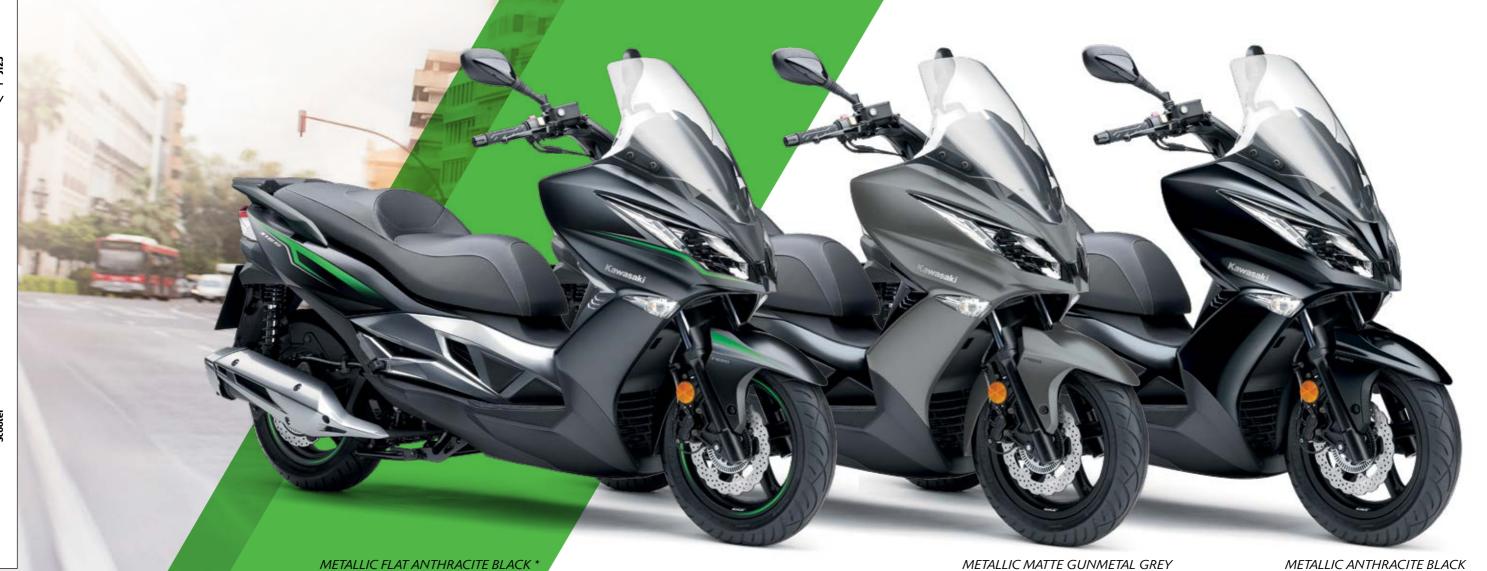

**J125** 

## **FEATURES**

ABS brake system with petal discs • 125 cm³ Single cylinder engine • Twist and go automatic transmission • Dynamic Kawasaki styling features • Multi-functional instrumentation • Adjustable rear suspension • Secure underseat storage • Glove box storage compartment includes 12V socket • Adjustable brake levers • Distinctive twin headlights and LED rear light • Rear rack • A1 & A2 License compliant