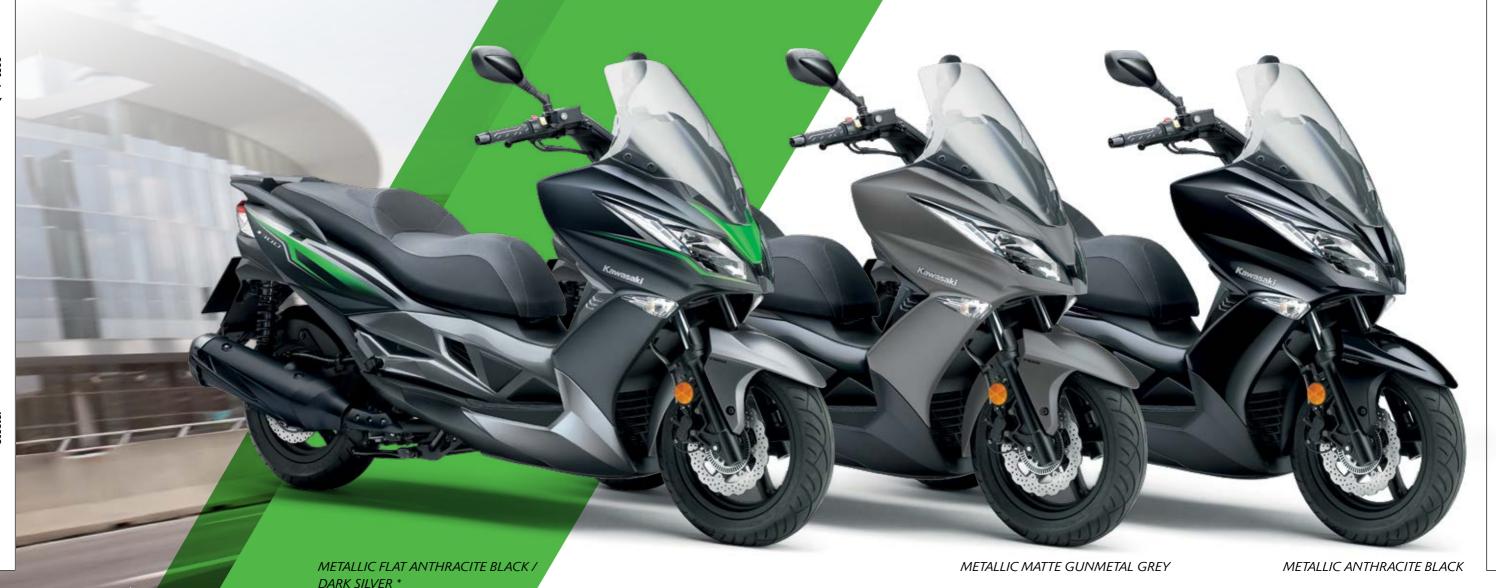

\* Special edition

**J300** 

## **FEATURES**

ABS brake system with petal discs • 299 cm<sup>3</sup> Single cylinder engine • Twist and go automatic transmission • Dynamic Kawasaki styling features • Multi-functional instrumentation • Adjustable rear suspension • Secure underseat storage • Glove box storage compartment includes 12V socket • Adjustable brake levers • Distinctive twin headlights and LED rear light • Rear rack • A2 License compliant