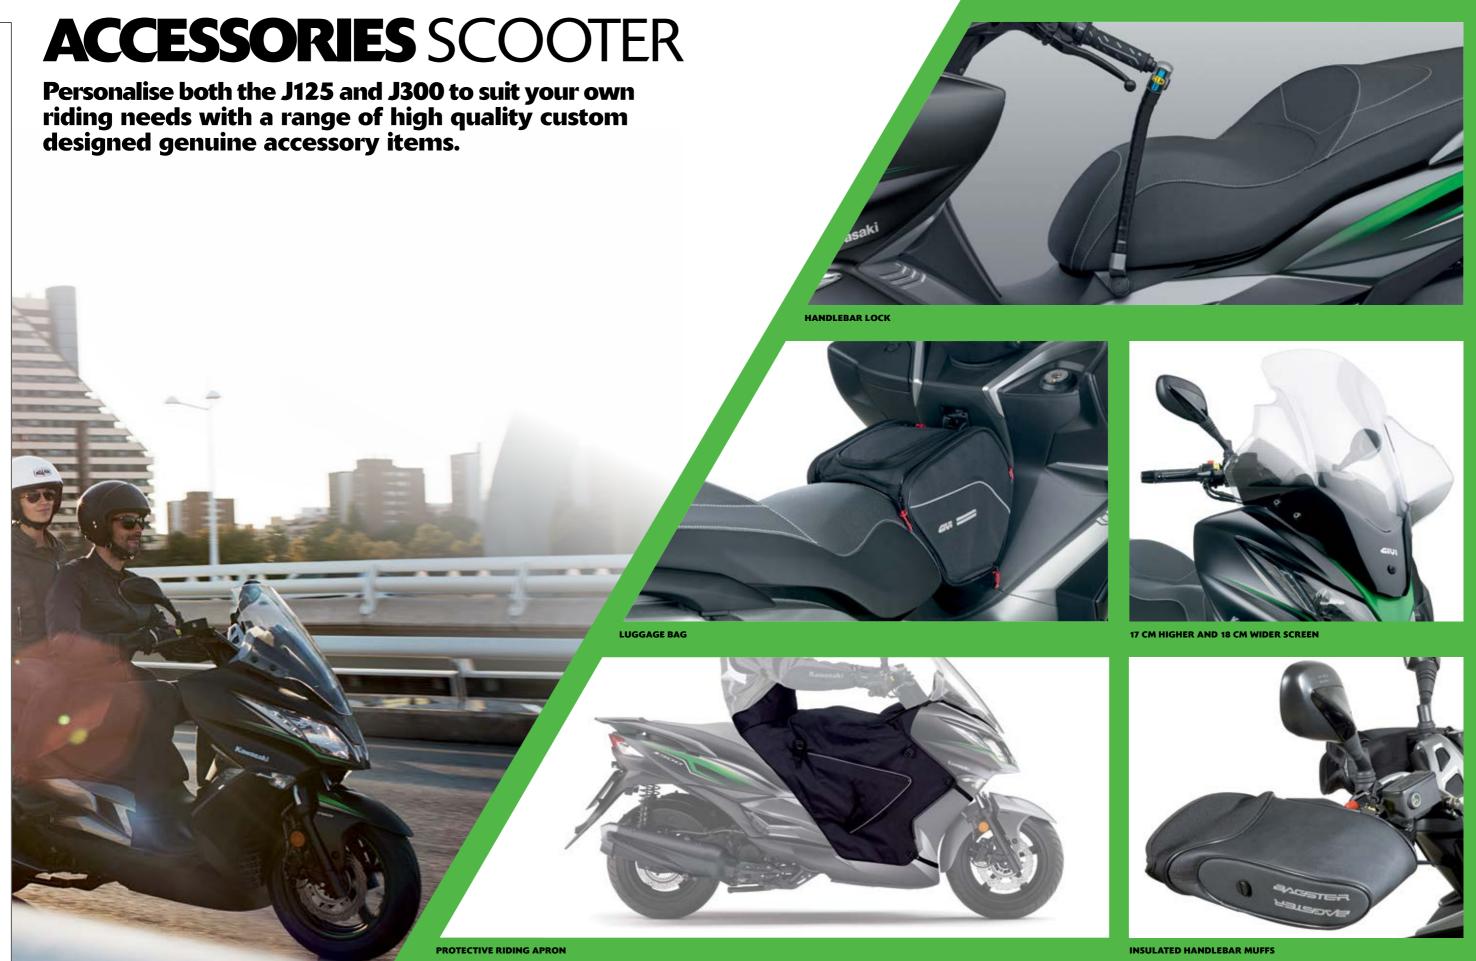

*FEATURES**

ABS brake system with petal discs • 125 cm³ Single cylinder engine • Twist and go automatic transmission • Dynamic Kawasaki styling features • Multi-functional instrumentation • Adjustable rear suspension • Secure underseat storage • Glove box storage compartment includes 12V socket • Adjustable brake levers • Distinctive twin headlights and LED rear light • Rear rack • A1 & A2 License compliant





2017 **Scooter** 

\* Special edition







CURVED FOOTBOARDS FOR EASY STAND STILL





UNDERSEAT STORAGE WITH HYDRAULIC OPENING STRUT AND LED COURTESY LIGHT

KAWASAKI TWIN PISTON CALIPERS AND PETAL DISCS

## **Dynamic lines**

Distinctive and highly effective twin headlights plus fresh, contemporary Kawasaki styling set the J125 and J300 apart from the city scooter herd.













/19



2017 **Scoot**