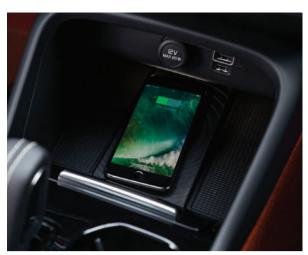

#### WIRELESS PHONE CHARGING

There's a space beneath the centre touch screen where a mobile phone can be stored and wirelessly charged, helping to reduce clutter and make it easy to reach when you need it.