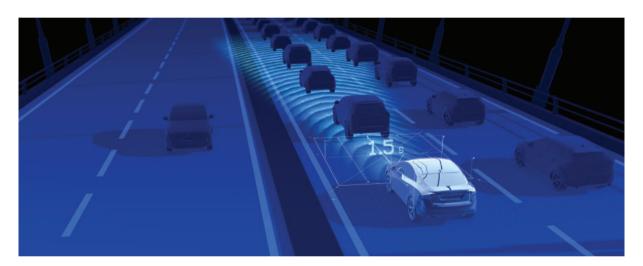

## TECH THAT HELPS.

**Every journey** is easy in the XC40, thanks to a range of helpful Volvo Cars innovations. Pilot Assist technology makes driving in heavy traffic less tiring. It helps you keep a set distance to the vehicle in front and uses small steering inputs to help you keep the car in the centre of the lane, at speeds of up to 130 km/h. Adaptive Cruise Control lightens the load by keeping the XC40 at a set distance from the car in front; you set the gap and the XC40 can adapt its speed to maintain that distance.

**Please note:** The driver is always responsible for how the car is controlled, the functions described here are only supportive.