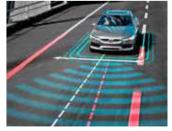

#### Run-off Road Mitigation

Stay safely on the road with this Volvo Cars safety innovation. If Run-off Road Mitigation detects you're about to leave the road unintentionally, it can provide steering input and, if necessary, brake support to help guide you back on track.

#### Lane Keeping Aid and Lane Departure Warning

Fitted as a standard, this feature monitors the road ahead and can gently help steer your car back into its lane if it detects that you're about to cross a lane marking unintentionally. If the car's steering adjustment isn't enough, or if you cross into the other lane, you'll be alerted by gentle vibrations through the steering wheel.