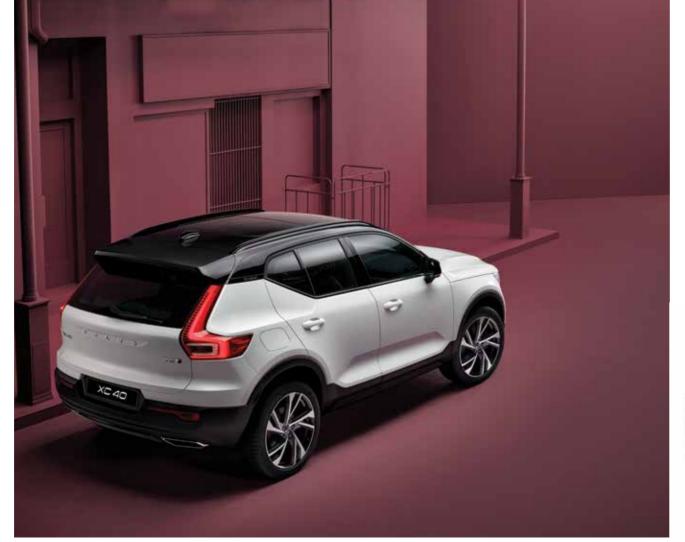

# AN SUV. WITH A TWIST.

**The XC40** is the authentic SUV for the city. High ground clearance, large wheels and true SUV proportions give it a powerful stance. And from the bold front grille to the beautifully detailed taillights, it's every inch a Volvo. Uniquely Scandinavian and unmistakably urban, it's built for city life.

#### MAKE A BOLD IMPRESSION

Make a statement with a choice of contemporary colours. And, depending on trim level, the roof and door mirror housings can be specified in a contrasting colour for an even bolder look.