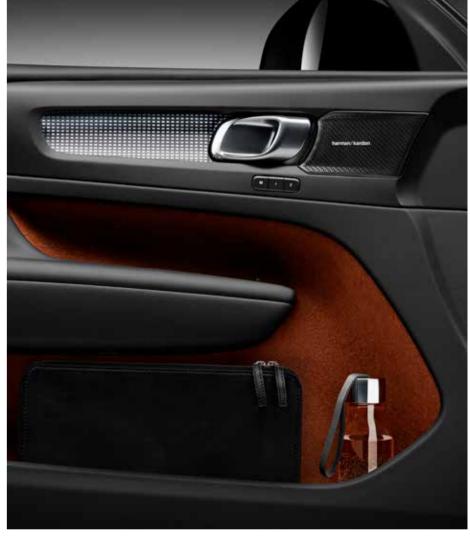

### REALLY SMART STORAGE.

The inventive storage solutions in the XC40 are the result of us listening to our customers and understanding what they want from their cars. The front door pockets are each large enough for a laptop, handbag or even three large drinks bottles. This feature is made possible by Air Woofer Technology, a Volvo Cars innova-

tion that uses an audio speaker mounted behind the dashboard, rather than the doors, to free up space where you need it most. It's just one of the many ways that the XC40 helps to make every day easier.

Doors free of speakers means that there is space for front door pockets that are each large enough to fit a laptop, or which can each hold three one-litre drinks bottles.