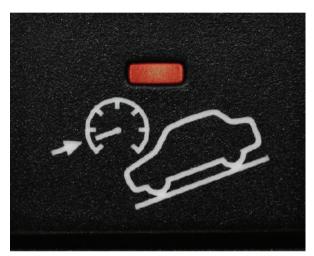

# AGILE. RESPONSIVE. IN CONTROL.

Wherever you take your XC40, you'll always feel in control. Enjoy agile, energetic responses from behind the wheel — whether you're in the city or out on the open road — thanks to sophisticated suspension that makes extensive use of lightweight aluminium. Selectable drive modes allow you to set your car's responses to suit your mood, adjusting settings for the engine, automatic gearbox, Electronic Stability Control, steering and Start/Stop function. Hill Descent Control is another feature that makes driving down steep or slippery slopes as safe and easy as possible.