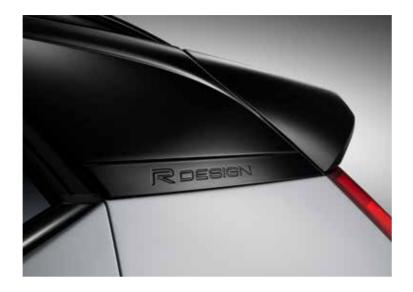

The glossy black roof creates a strong character - depending on your choice of exterior colour, it can make a dramatic impact on the look of your XC40 R-Design. The embossed R-Design logo in the rear-