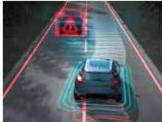

# CITY SAFETY: PROTECTING WHAT'S IMPORTANT.

**Volvo Cars** is synonymous with safety, and the advanced features in the XC40 are the result of decades of experience and innovation – they are there to help you avoid a collision and help protect you and your passengers if one should occur.

At the heart of everything is City Safety. This innovation can identify other vehicles, pedestrians, cyclists and large animals ahead, even at night, and can warn you if a collision is imminent. If you don't react in time, it can apply the brakes automatically to help avoid or mitigate a collision.

City Safety is standard for every XC40. It will play a key role in helping us to realise our vision that, by 2020, no one will be killed or seriously injured in a new Volvo car.