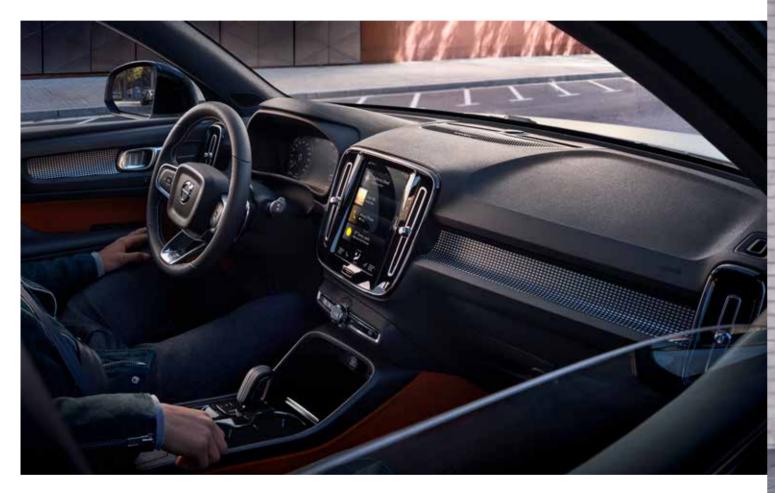

# IN SYNC WITH YOU.

**Every interaction in** the XC40 feels natural and intuitive. From the easy-to-use centre touch screen to the high-resolution driver display and voice control that understands normal speech, technology is there to make things simple.

It's as familiar and intuitive as using your phone. You can control most functions via the centre display with touch screen – its portrait format and bold, clear graphics make it easy to read, and it's so responsive that you can use it wearing gloves.

it's so responsive that you can use it wearing gloves.

The 31.24 cms (12.3 inch) digital driver display helps you keep focused on the road ahead by putting as much information as possible directly in front of you. And it automatically adapts to the surrounding light conditions, becoming brighter or dimmer, depending on the light coming from outside the car.

#### The human touch

At the heart of the cabin is our centre display with touch screen – a feature familiar to the new generation of Volvo cars that blends beautiful design with ease of use. The portrait format makes reading information – and following nav maps – especially easy.