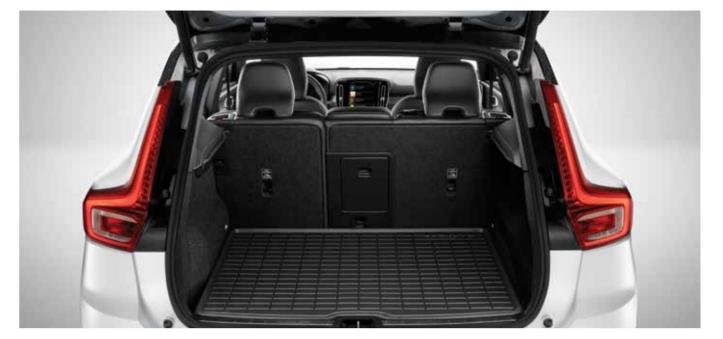

#### The right fi

The XC40 helps you fit your life into your car. The load compartment is one of the largest in the class, with a regular shape that helps you make the most of the space. And the folding load floor helps you adapt it to whatever you're carrying.

# A VERSATILE SPACE.

Everything starts with people at Volvo Cars — it's why we look, listen, and design cars around their needs. And it's why the XC40 is full of practical, versatile features that help you carry what you want as easily as possible. Load and unload your car with ease thanks to a large cargo area. If you need to carry bulky or unusually tall items then you can take advantage of the foldable, removable load floor. And if you need even more space, just fold the rear seat backrests.

Valuable items can be stored securely out of sight under the locking load floor. And, to make the load area as versatile as possible, the folding floor can be placed in multiple positions. There are also four load-securing eyelets to keep delicate items safe and to protect the car's occupants, plus two bag hooks that ensure your shopping doesn't move around or spill in transit. Whatever type of load you need to carry – large or small – your XC40 helps make it effortless.