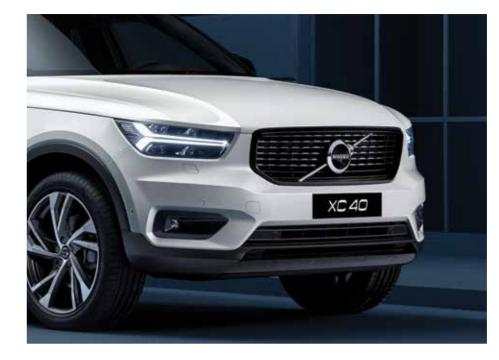

#### STRENGTH OF CHARACTER

The XC40 expresses toughness and is unmistakably a Volvo, through features such as its proud grille, T-shaped light signatures and sculpted front bumper with skid plate.

#### LIGHTING WITH DISTINCTION

See and be seen, day or night, with LED headlights that feature Volvo's unique T-shaped light signature. They automatically adjust the beam height, and switch between dipped and full beam, to provide the best view and avoid dazzling other road users.