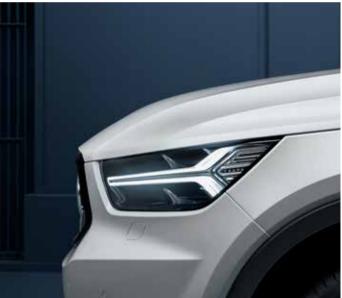

#### LIGHTING WITH DISTINCTION

See and be seen, day or night, with LED headlights that feature Volvo's unique T-shaped light signature. They automatically adjust the beam height, and switch between dipped and full beam, to provide the best view and avoid dazzling other road users.

#### STRENGTH OF CHARACTER

The XC40 expresses toughness and is unmistakably a Volvo, through features such as its proud grille, T-shaped light signatures and sculpted front bumper with skid plate.