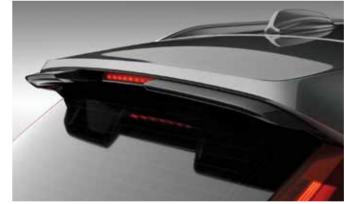

# SWEDISH LUXURY, YOUR WAY.

Exterior Styling Kit

Protective Plate Beneath Engine.

ow Illuminated Tailgate Scuff Plate.

Integrated Running Boards

Load Compartment Plastic Mat

Roof Spoiler

Mud Flaps