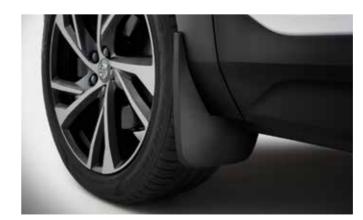

# SWEDISH LUXURY, YOUR WAY.

Exterior Styling Kit

Protective Plate Beneath Engine.

ow Illuminated Tailgate Scuff Plate.

Integrated Running Boards

Load Compartment Plastic Mat

Roof Spoiler

Mud Flaps