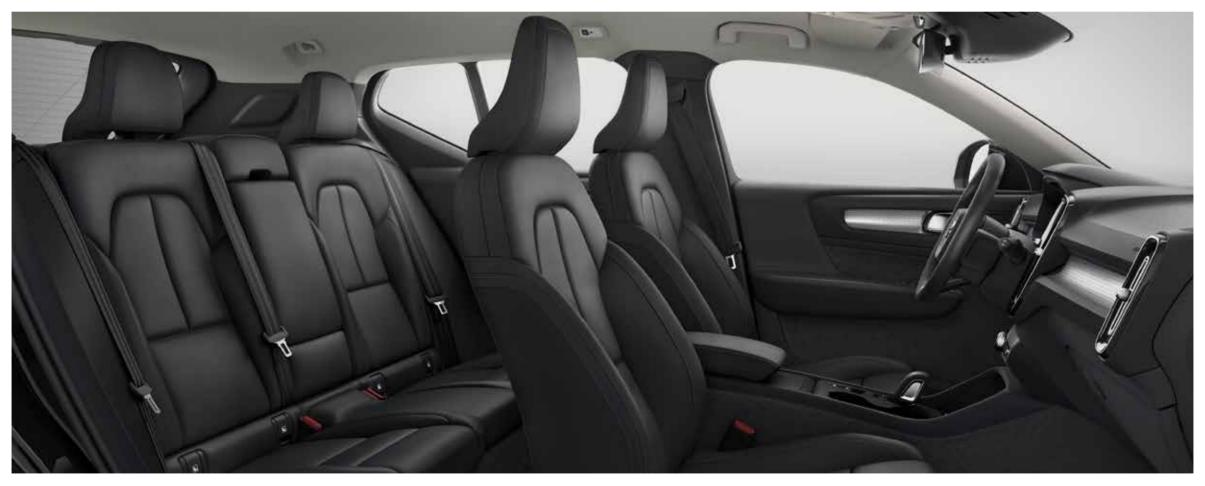

## AN INTERIOR TO INSPIRE.

Bold, progressive design is the hallmark of the Volvo XC40 and the cabin embodies forward-thinking Scandinavian style. An uncluttered layout lets you focus on the beautiful details, while the high seating position means you always feel in control. Carefully crafted and selected materials indulge the senses and intuitive technology puts you in command. The cabin of the XC40 is a place that will inspire you with every journey.

### BEAUTY IN DETAIL.

**It's details that** set Volvo Cars' interiors apart. The thought, effort and craftsmanship that go into the smallest elements in the cabin of the XC40 help to create a unique and special feeling each time you climb inside.

Natural light from the panoramic roof, our characteristic frameless rear-view mirror, and LED lighting on the distinctive concave decor panels on the dashboard are just a few of the visual highlights in a cabin designed to look great – and to make you feel good.