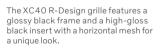

# THE SPORTY LOOK.

The Volvo XC40 R-Design catches the sporty soul of your Swedish city SUV, with a glossy black colour theme including the roof and other distinctive exterior design details. The large alloy wheels enhance the car's road presence and add to the powerful look. It's an expression that catches the eye from every angle and hints at the promise of an amazing drive.

### INSPIRED BY SPORT.

The Volvo XC40 R-Design is our most powerful expression, characterised by dynamic contrasts and a confident presence. Unique exterior design details in glossy black, such as the front grille, the roof and the door mirror caps, together with large alloy wheels make it possible to create a truly sporty look. The distinctive theme continues on the inside, with R-Design Perforated leather Textile seats, and concave Cutting Edge aluminium decor. A dynamic chassis ensures you're in control with maintained ride comfort.