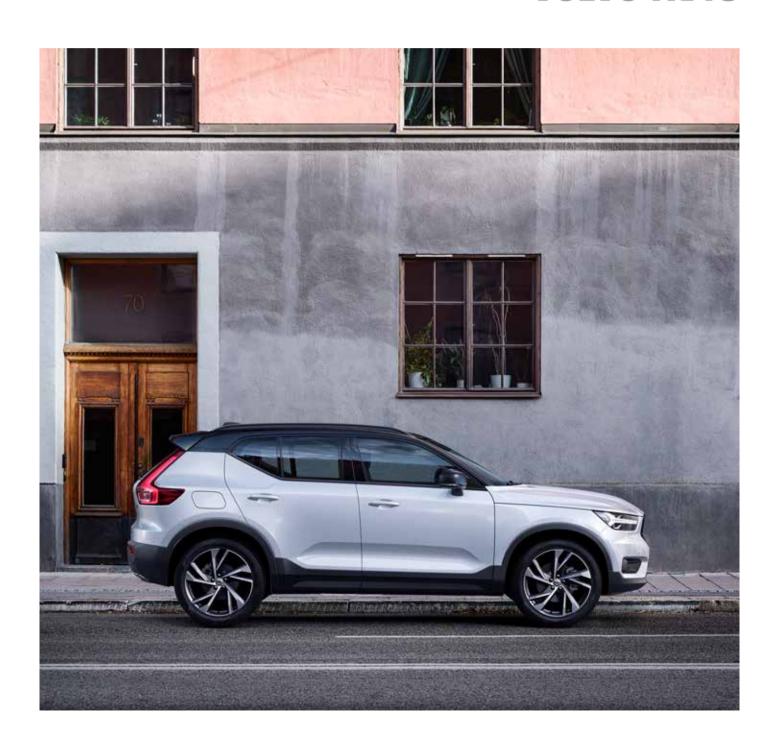

# AN SUV. WITH A TWIST.

**The XC40** is the authentic SUV for the city. High ground clearance, large wheels and true SUV proportions give it a powerful stance. And from the bold front grille to the beautifully detailed taillights, it's every inch a Volvo. Uniquely Scandinavian and unmistakably urban, it's built for city life.

#### STAND TALL

High ground clearance gives the XC40 a powerful stance and excellent visibility. Large wheels and tyres cope effortlessly with any road. This is the SUV that allows you to rise above it all.

#### ALWAYS READY

Large alloy wheels and a wide body give the XC40 a strong presence. This is an SUV that's ready for anything.