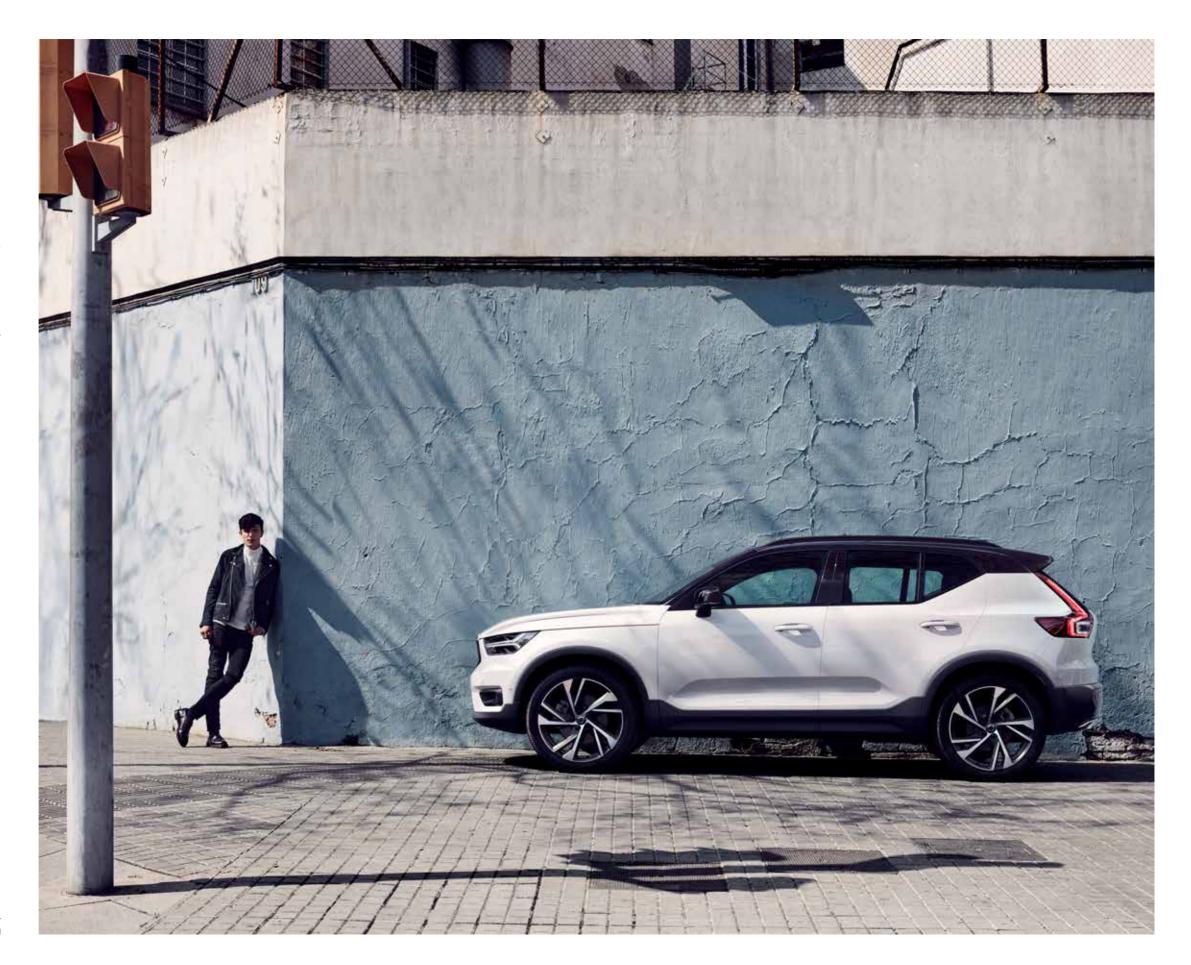

# AN SUV. WITH A TWIST.

**The XC40** is the authentic SUV for the city. High ground clearance, large wheels and true SUV proportions give it a powerful stance. And from the bold front grille to the beautifully detailed taillights, it's every inch a Volvo. Uniquely Scandinavian and unmistakably urban, it's built for city life.

#### STAND TALL

High ground clearance gives the XC40 a powerful stance and excellent visibility. Large wheels and tyres cope effortlessly with any road. This is the SUV that allows you to rise above it all.

#### ALWAYS READY

Large alloy wheels and a wide body give the XC40 a strong presence. This is an SUV that's ready for anything.