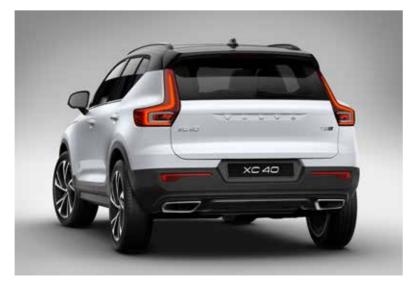

# AN SUV. WITH A TWIST.

**The XC40** is the authentic SUV for the city. High ground clearance, large wheels and true SUV proportions give it a powerful stance. And from the bold front grille to the beautifully detailed taillights, it's every inch a Volvo. Uniquely Scandinavian and unmistakably urban, it's built for city life.

#### STRENGTH OF CHARACTER

The XC40 expresses toughness and is unmistakably a Volvo, through features such as its proud grille, T-shaped light signatures and sculpted front bumper with skid plate.