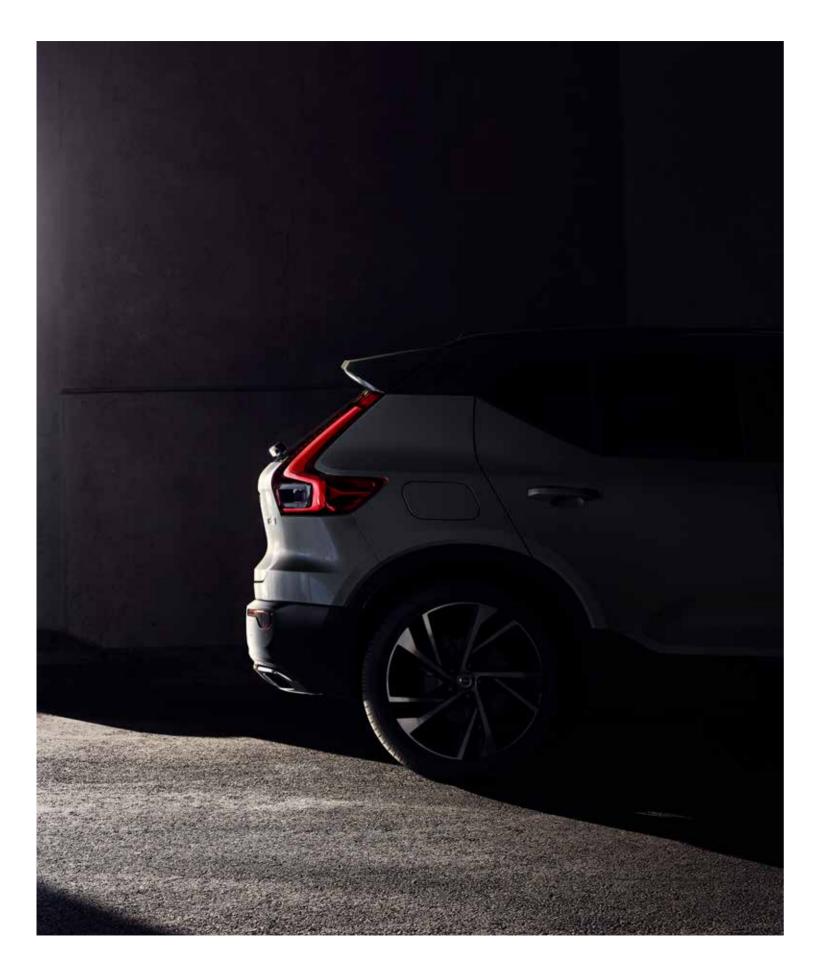

# AN SUV. WITH A TWIST.

**The XC40** is the authentic SUV for the city. High ground clearance, large wheels and true SUV proportions give it a powerful stance. And from the bold front grille to the beautifully detailed taillights, it's every inch a Volvo. Uniquely Scandinavian and unmistakably urban, it's built for city life.

#### STRENGTH OF CHARACTER

The XC40 expresses toughness and is unmistakably a Volvo, through features such as its proud grille, T-shaped light signatures and sculpted front bumper with skid plate.

#### LIGHTING WITH DISTINCTION

See and be seen, day or night, with LED headlights that feature Volvo's unique T-shaped light signature. They automatically adjust the beam height, and switch between dipped and full beam, to provide the best view and avoid dazzling other road users.