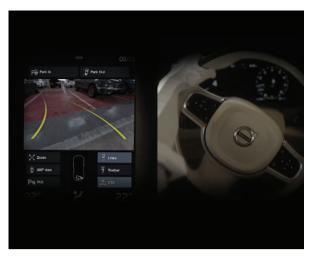

# **XC40 KEY FEATURES**

ADAPTIVE CRUISE CONTROL

HARMAN/KARDON® PREMIUM SOUND

**REVERSE PARKING CAMERA** 

WIRELESS CHARGING

PANORAMIC SUNROOF

HILL DESCENT CONTROL

LANE KEEPING AID