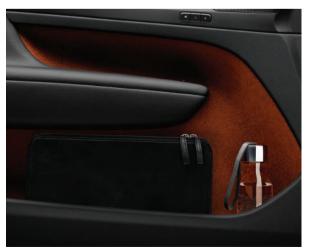

### REALLY SMART STORAGE.

The inventive storage solutions in the XC40 are the result of us listening to our customers and understanding what they want from their cars. The front door pockets are each large enough for a laptop, handbag or even three large drinks bottles. This feature is made possible by Air Woofer Technology, a Volvo Cars innova-

tion that uses an audio speaker mounted behind the dashboard, rather than the doors, to free up space where you need it most. It's just one of the many ways that the XC40 helps to make every day easier.

Doors free of speakers means that there is space for front door pockets that are each large enough to fit a laptop, or which can each hold three one-litre drinks bottles.