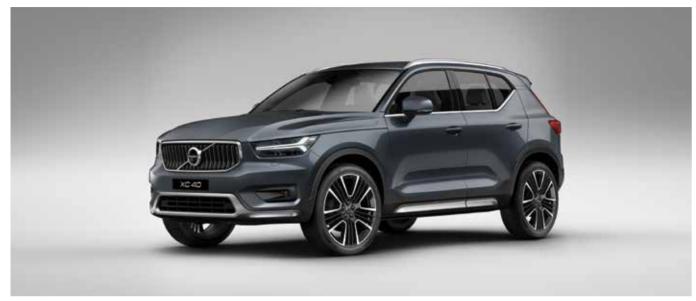

# AN SUV. WITH A TWIST.

**The XC40** is the authentic SUV for the city. High ground clearance, large wheels and true SUV proportions give it a powerful stance. And from the bold front grille to the beautifully detailed taillights, it's every inch a Volvo. Uniquely Scandinavian and unmistakably urban, it's built for city life.

#### STAND TALL

High ground clearance gives the XC40 a powerful stance and excellent visibility. Large wheels and tyres cope effortlessly with any road. This is the SUV that allows you to rise above it all.

#### STRENGTH OF CHARACTER

The XC40 expresses toughness and is unmistakably a Volvo, through features such as its proud grille, T-shaped light signatures and sculpted front bumper with skid plate.