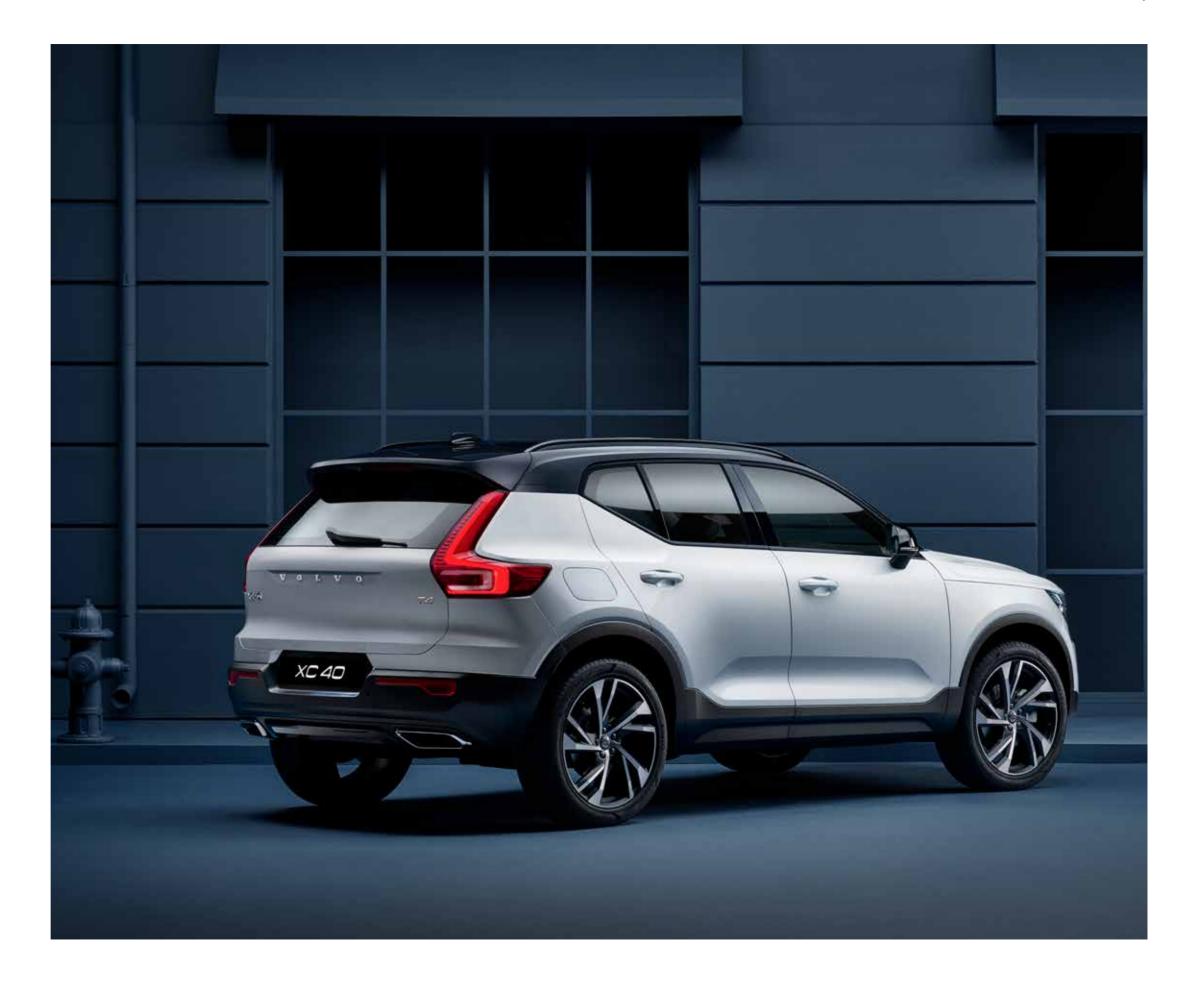

# AN SUV. WITH A TWIST.

**The XC40** is the authentic SUV for the city. High ground clearance, large wheels and true SUV proportions give it a powerful stance. And from the bold front grille to the beautifully detailed taillights, it's every inch a Volvo. Uniquely Scandinavian and unmistakably urban, it's built for city life.

#### STRENGTH OF CHARACTER

The XC40 expresses toughness and is unmistakably a Volvo, through features such as its proud grille, T-shaped light signatures and sculpted front bumper with skid plate.

#### LIGHTING WITH DISTINCTION

See and be seen, day or night, with LED headlights that feature Volvo's unique T-shaped light signature. They automatically adjust the beam height, and switch between dipped and full beam, to provide the best view and avoid dazzling other road users.