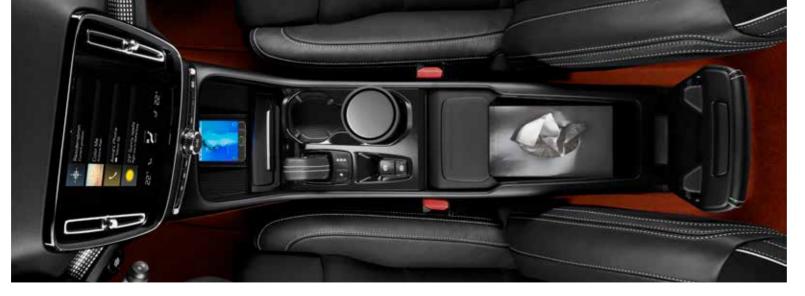

#### SMART STORAGE

The storage bin under the front centre armrest is large enough to hold a small handbag or even a full-size tissue box, and has a removable storage box ahead of it.

#### The human touch

At the heart of the cabin is our centre display with touch screen – a feature familiar to the new generation of Volvo cars that blends beautiful design with ease of use. The portrait format makes reading information – and following nav maps – especially easy.