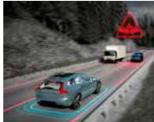

#### **Oncoming Mitigation by Braking**

A Volvo Cars safety world first, this innovation can detect vehicles heading towards you on the wrong side of the road. If a collision can't be avoided, it can brake your car automatically and tighten the prepared front safety belts in order to help reduce the effect of a collision.

#### Oncoming Lane Mitigation

Using automatic steering assistance, this system helps you avoid collisions with oncoming vehicles. If you drift across the lane markings in the way of an oncoming vehicle, your car can alert you and gently help steer you back into the correct path.

#### Run-off Road Mitigation

Stay safely on the road with this Volvo Cars safety innovation. If Run-off Road Mitigation detects you're about to leave the road unintentionally, it can provide steering input and, if necessary, brake support to help guide you back on track.