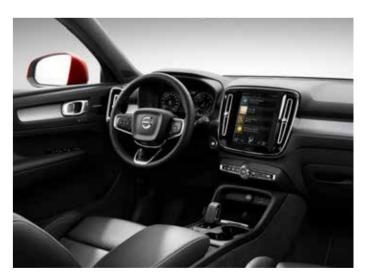

# IN SYNC WITH YOU.

**Every interaction in** the XC40 feels natural and intuitive. From the easy-to-use centre touch screen to the high-resolution driver display and voice control that understands normal speech, technology is there to make things simple.

It's as familiar and intuitive as using your phone. You can control most functions via the centre display with touch screen – its portrait format and bold, clear graphics make it easy to read, and it's so responsive that you can use it wearing gloves.

#### The human touch

At the heart of the cabin is our centre display with touch screen – a feature familiar to the new generation of Volvo cars that blends beautiful design with ease of use. The portrait format makes reading information – and following nav maps – especially easy.