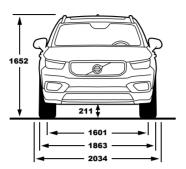

ad, a leather gear knob, aluminium sport pedals puts you in the centre of action.

The sporty XC40 R-Design cockpit is further enhanced by the cutting edge aluminum decor inlays.

Cutting Edge aluminium decor





# SWEDISH LUXURY, YOUR WAY.



Exterior Styling Kit



Protective Plate Beneath Engine.



ow Illuminated Tailgate Scuff Plate.



Integrated Running Boards





Load Compartment Plastic Mat



Roof Spoiler



Mud Flaps



Load Carrier



All-Weather Floor Mats

# WELCOME TO VOLVO CAR LIFESTYLE COLLECTION.

Our Lifestyle Collection includes a wide range of lifestyle accessories – from Swedish crystal and crafted leather bags to clothing, watches and more selected items. To view the complete collection, please visit **collection.volvocars.com** 



VOLVO XC40 FACTS AND FIGURES













### V O L V O

# **XC40 KEY FEATURES**



ADAPTIVE CRUISE CONTROL



HARMAN/KARDON® PREMIUM SOUND



**REVERSE PARKING CAMERA** 



WIRELESS CHARGING



PANORAMIC SUNROOF



HILL DESCENT CONTROL



LANE KEEPING AID



LARGE DOOR BINS

Some of the information in this leaflet may be incorrect due to changes in product specifications that may have occurred since printing. Some of the equipment described or shown may now only be available at extra cost, Before ordering, please ask your Volvo dealer for the latest information. The manufacturer reserves the right to make changes at any time and without notice to prices, colours, material, specification and models. Shot outside India with a left-hand drive car.

UPHOLSTERY V O L V O



Leather Charcoal in Charcoal interior (RD00)

####