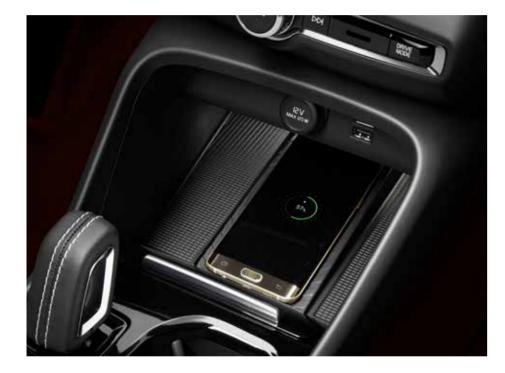

#### WIRELESS PHONE CHARGING

There's a space beneath the centre touch screen where a mobile phone can be stored and wirelessly charged, helping to reduce clutter and make it easy to reach when you need it.