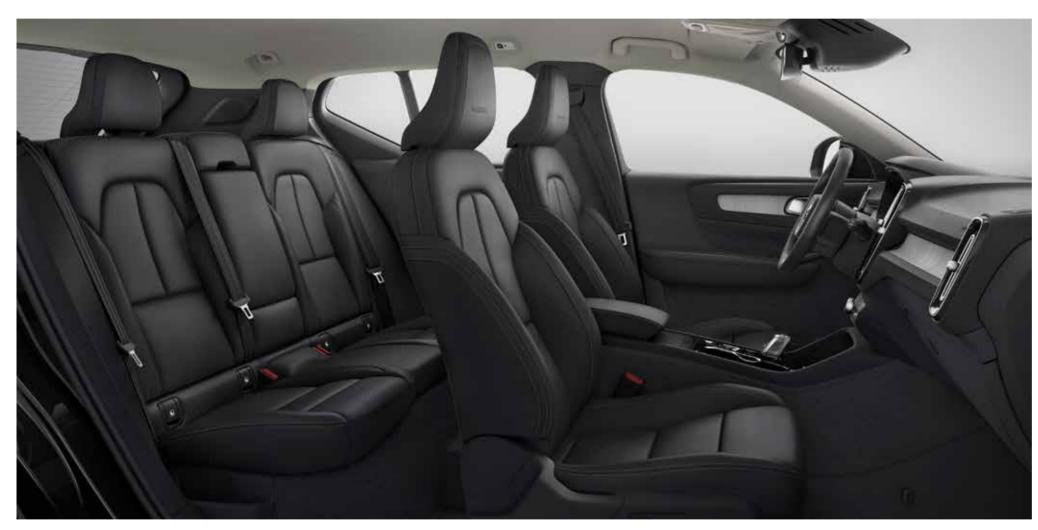

## AN INTERIOR TO INSPIRE.

Bold, progressive design is the hallmark of the Volvo XC40 and the cabin embodies forward-thinking Scandinavian style. An uncluttered layout lets you focus on the beautiful details, while the high seating position means you always feel in control. Carefully crafted and selected materials indulge the senses and intuitive technology puts you in command. The cabin of the XC40 is a place that will inspire you with every journey.

### BEAUTY IN DETAIL.

**It's details that** set Volvo Cars' interiors apart. The thought, effort and craftsmanship that go into the smallest elements in the cabin of the XC40 help to create a unique and special feeling each time you climb inside.

#### LEATHER UPHOLSTERY

One of the highlights of the R-Design variant is the availability of Leather Charcoal Upholstery in Charcoal interior (RD00). It has a rich, bold colour that perfectly expresses the youthful character of the XC40.