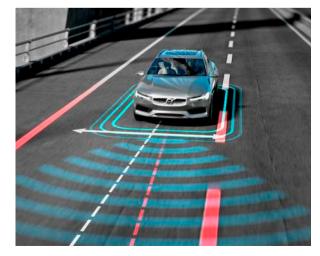

# CITY SAFETY: PROTECTING WHAT'S IMPORTANT.

**Volvo Cars** is synonymous with safety, and the advanced features in the XC40 are the result of decades of experience and innovation – they are there to help you avoid a collision and help protect you and your passengers if one should occur.

At the heart of everything is City Safety. This innovation can identify other vehicles, pedestrians, cyclists and large animals ahead, even at night, and can warn you if a collision is imminent. If you don't react in time, it can apply the brakes automatically to help avoid or mitigate a collision.

City Safety is standard for every XC40. It will play a key role in helping us to realise our vision that, by 2020, no one will be killed or seriously injured in a new Volvo car.