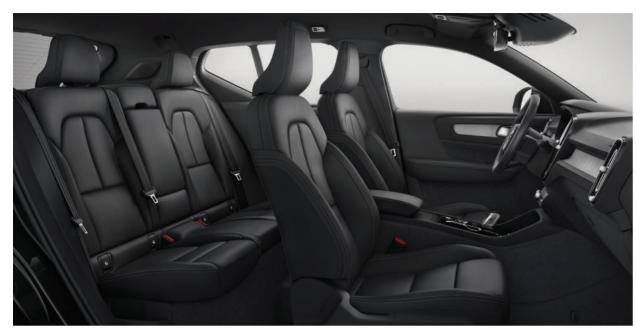

## AN INTERIOR TO INSPIRE.

Bold, progressive design is the hallmark of the Volvo XC40 and the cabin embodies forward-thinking Scandinavian style. An uncluttered layout lets you focus on the beautiful details, while the high seating position means you always feel in control. Carefully crafted and selected materials indulge the senses and intuitive technology puts you in command. The cabin of the XC40 is a place that will inspire you with every journey.

### BEAUTY IN DETAIL.

**It's details that** set Volvo Cars' interiors apart. The thought, effort and craftsmanship that go into the smallest elements in the cabin of the XC40 help to create a unique and special feeling each time you climb inside.

Natural light from the panoramic roof, our characteristic frameless rear-view mirror, and LED lighting on the distinctive concave decor panels on the dashboard are just a few of the visual highlights in a cabin designed to look great – and to make you feel good.