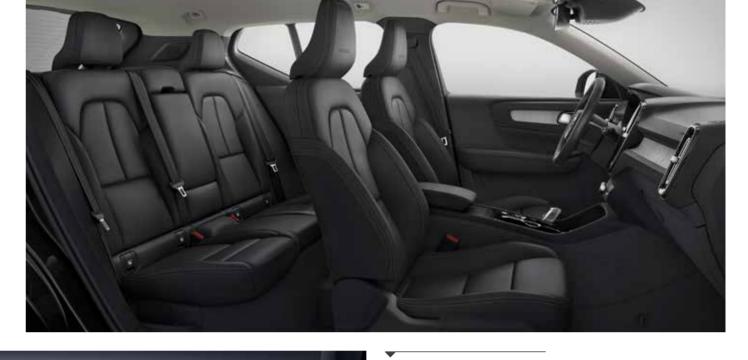

## AN INTERIOR TO INSPIRE.

Bold, progressive design is the hallmark of the Volvo XC40 and the cabin embodies forward-thinking Scandinavian style. An uncluttered layout lets you focus on the beautiful details, while the high seating position means you always feel in control. Carefully crafted and selected materials indulge the senses and intuitive technology puts you in command. The cabin of the XC40 is a place that will inspire you with every journey.

### BEAUTY IN DETAIL.

**It's details that** set Volvo Cars' interiors apart. The thought, effort and craftsmanship that go into the smallest elements in the cabin of the XC40 help to create a unique and special feeling each time you climb inside.