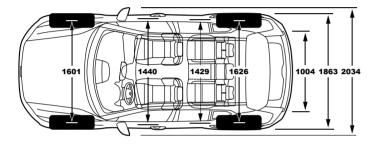

, a leather gear knob, aluminium sport pedals puts you in the centre of action.

The sporty XC40 R-Design cockpit is further enhanced by the cutting edge aluminum decor inlays.

Cutting Edge aluminium decor





# SWEDISH LUXURY, YOUR WAY.



Exterior Styling Kit



Protective Plate Beneath Engine.



ow Illuminated Tailgate Scuff Plate.



Integrated Running Boards





Load Compartment Plastic Mat



Roof Spoiler



Mud Flaps



Load Carrier



All-Weather Floor Mats

# WELCOME TO VOLVO CAR LIFESTYLE COLLECTION.

Our Lifestyle Collection includes a wide range of lifestyle accessories – from Swedish crystal and crafted leather bags to clothing, watches and more selected items. To view the complete collection, please visit **collection.volvocars.com** 



VOLVO XC40 FACTS AND FIGURES













### V O L V O

# **XC40 KEY FEATURES**



ADAPTIVE CRUISE CONTROL



HARMAN/KARDON® PREMIUM SOUND



**REVERSE PARKING CAMERA** 



WIRELESS CHARGING



PANORAMIC SUNROOF



HILL DESCENT CONTROL



LANE KEEPING AID



LARGE DOOR BINS

Some of the information in this leaflet may be incorrect due to changes in product specifications that may have occurred since printing. Some of the equipment described or shown may now only be available at extra cost, Before ordering, please ask your Volvo dealer for the latest information. The manufacturer reserves the right to make changes at any time and without notice to prices, colours, material, specification and models. Shot outside India with a left-hand drive car.

UPHOLSTERY V O L V O



Leather Charcoal in Charcoal interior (RD00)

#### **