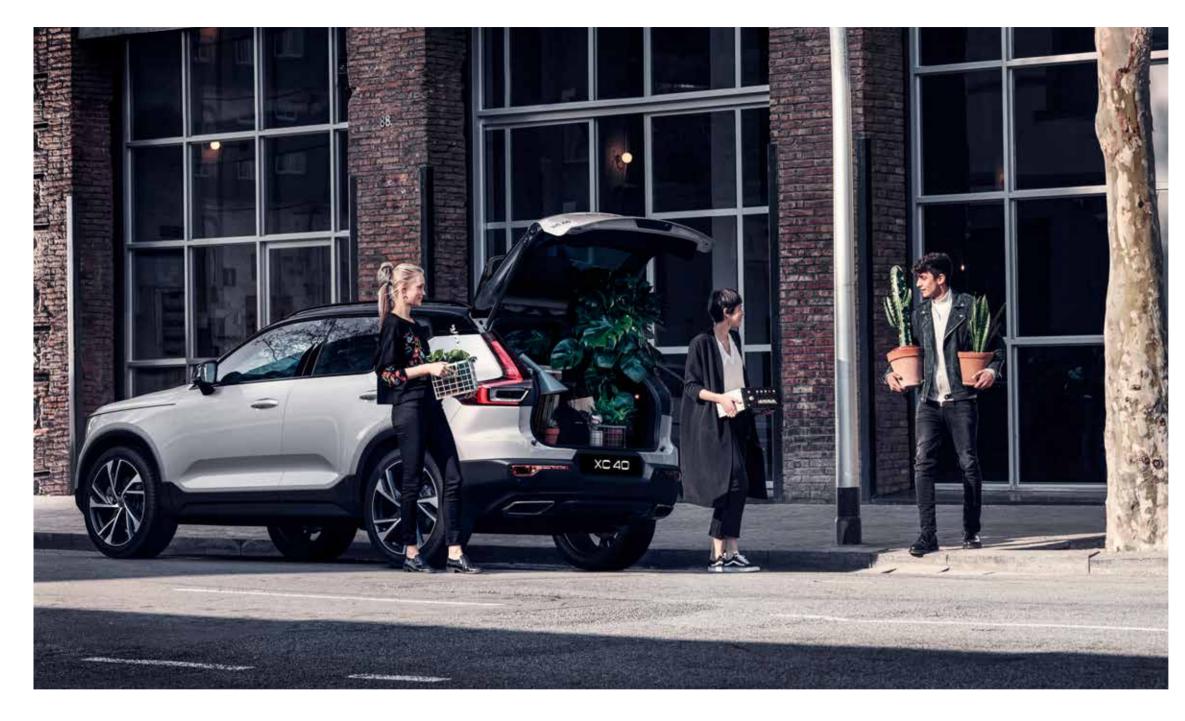

#### The right fi

The XC40 helps you fit your life into your car. The load compartment is one of the largest in the class, with a regular shape that helps you make the most of the space. And the folding load floor helps you adapt it to whatever you're carrying.

# A VERSATILE SPACE.

Everything starts with people at Volvo Cars — it's why we look, listen, and design cars around their needs. And it's why the XC40 is full of practical, versatile features that help you carry what you want as easily as possible. Load and unload your car with ease thanks to a large cargo area. If you need to carry bulky or unusually tall items then you can take advantage of the foldable, removable load floor. And if you need even more space, just fold the rear seat backrests.

Valuable items can be stored securely out of sight under the locking load floor. And, to make the load area as versatile as possible, the folding floor can be placed in multiple positions. There are also four load-securing eyelets to keep delicate items safe and to protect the car's occupants, plus two bag hooks that ensure your shopping doesn't move around or spill in transit. Whatever type of load you need to carry – large or small – your XC40 helps make it effortless.