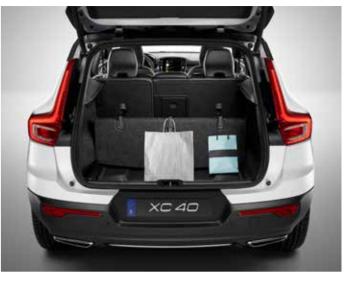

#### The right fi

The XC40 helps you fit your life into your car. The load compartment is one of the largest in the class, with a regular shape that helps you make the most of the space. And the folding load floor helps you adapt it to whatever you're carrying.

# A VERSATILE SPACE.

Everything starts with people at Volvo Cars — it's why we look, listen, and design cars around their needs. And it's why the XC40 is full of practical, versatile features that help you carry what you want as easily as possible. Load and unload your car with ease thanks to a large cargo area. If you need to carry bulky or unusually tall items then you can take advantage of the foldable, removable load floor. And if you need even more space, just fold the rear seat backrests.

Valuable items can be stored securely out of sight under the locking load floor. And, to make the load area as versatile as possible, the folding floor can be placed in multiple positions. There are also four load-securing eyelets to keep delicate items safe and to protect the car's occupants, plus two bag hooks that ensure your shopping doesn't move around or spill in transit. Whatever type of load you need to carry – large or small – your XC40 helps make it effortless.