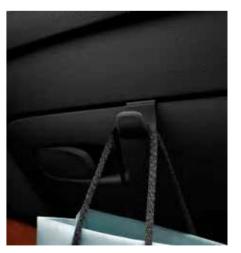

#### BAG HOOK

Keep a small bag or takeaway food secure with a hook that folds neatly out of the glovebox and prevents items moving around or spilling while you're driving.