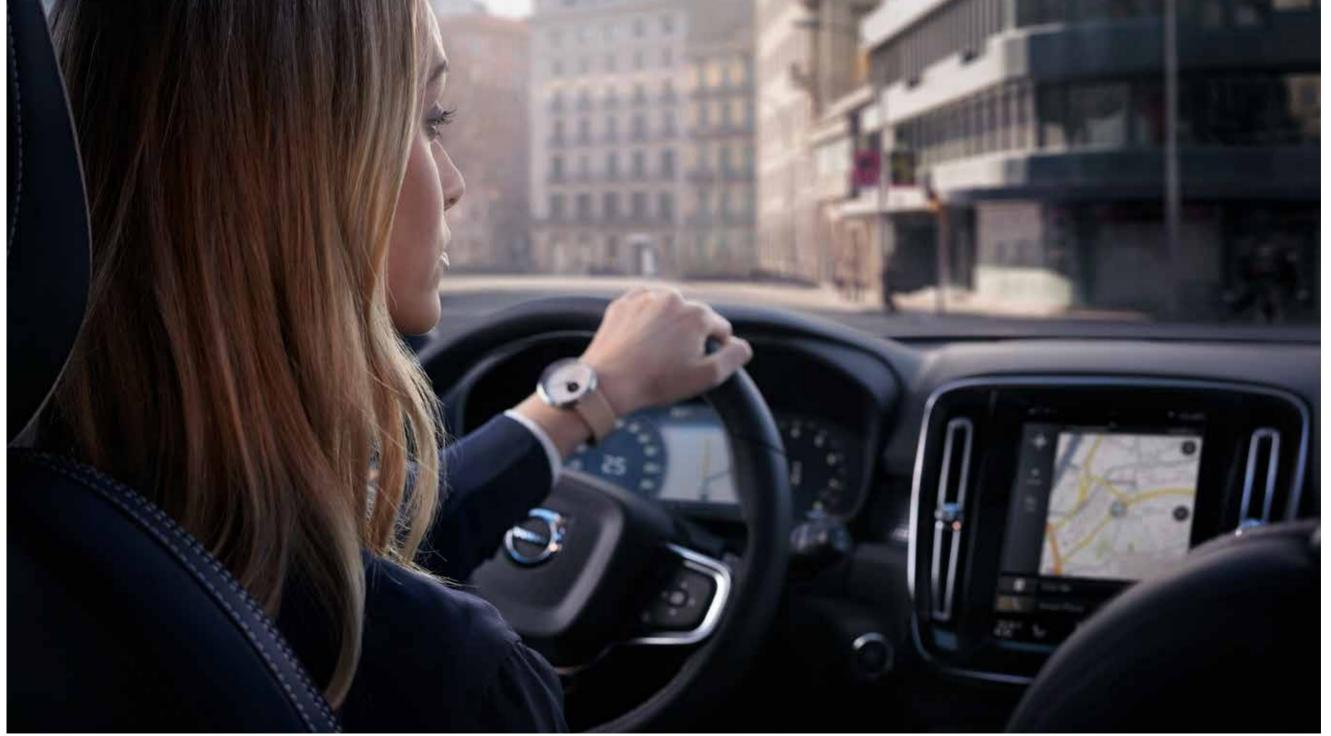

# IN SYNC WITH YOU.

**Every interaction in** the XC40 feels natural and intuitive. From the easy-to-use centre touch screen to the high-resolution driver display and voice control that understands normal speech, technology is there to make things simple.

It's as familiar and intuitive as using your phone. You can control most functions via the centre display with touch screen – its portrait format and bold, clear graphics make it easy to read, and it's so responsive that you can use it wearing gloves.

it's so responsive that you can use it wearing gloves.

The 31.24 cms (12.3 inch) digital driver display helps you keep focused on the road ahead by putting as much information as possible directly in front of you. And it automatically adapts to the surrounding light conditions, becoming brighter or dimmer, depending on the light coming from outside the car.

#### The human touch

At the heart of the cabin is our centre display with touch screen – a feature familiar to the new generation of Volvo cars that blends beautiful design with ease of use. The portrait format makes reading information – and following nav maps – especially easy.