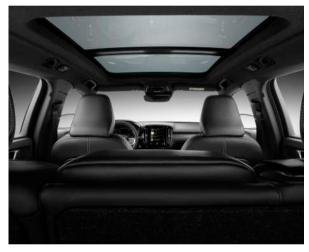

## AN INTERIOR TO INSPIRE.

Bold, progressive design is the hallmark of the Volvo XC40 and the cabin embodies forward-thinking Scandinavian style. An uncluttered layout lets you focus on the beautiful details, while the high seating position means you always feel in control. Carefully crafted and selected materials indulge the senses and intuitive technology puts you in command. The cabin of the XC40 is a place that will inspire you with every journey.

Natural light from the panoramic roof, our characteristic frameless rear-view mirror, and LED lighting on the distinctive concave decor panels on the dashboard are just a few of the visual highlights in a cabin designed to look great – and to make you feel good.

### PANORAMIC ROOF

The interior of the XC40 is shaped by a uniquely Swedish appreciation of light. A panoramic roof floods the interior with natural light by day.