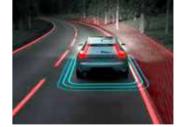

# CITY SAFETY: PROTECTING WHAT'S IMPORTANT.

**Volvo Cars** is synonymous with safety, and the advanced features in the XC40 are the result of decades of experience and innovation – they are there to help you avoid a collision and help protect you and your passengers if one should occur.

At the heart of everything is City Safety. This innovation can identify other vehicles, pedestrians, cyclists and large animals ahead, even at night, and can warn you if a collision is imminent. If you don't react in time, it can apply the brakes automatically to help avoid or mitigate a collision.

City Safety is standard for every XC40. It will play a key role in helping us to realise our vision that, by 2020, no one will be killed or seriously injured in a new Volvo car.