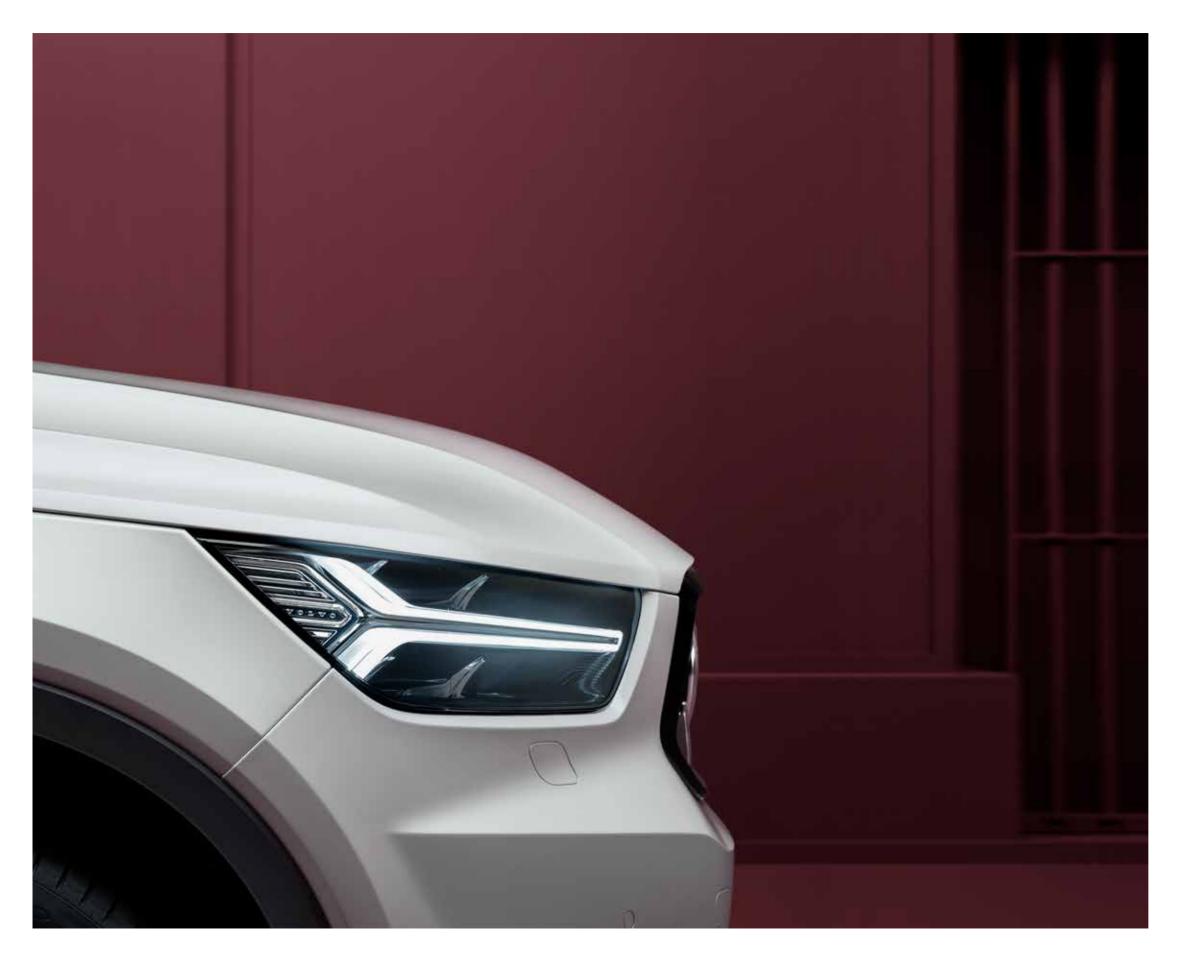

#### LIGHTING WITH DISTINCTION

See and be seen, day or night, with LED headlights that feature Volvo's unique T-shaped light signature. They automatically adjust the beam height, and switch between dipped and full beam, to provide the best view and avoid dazzling other road users.